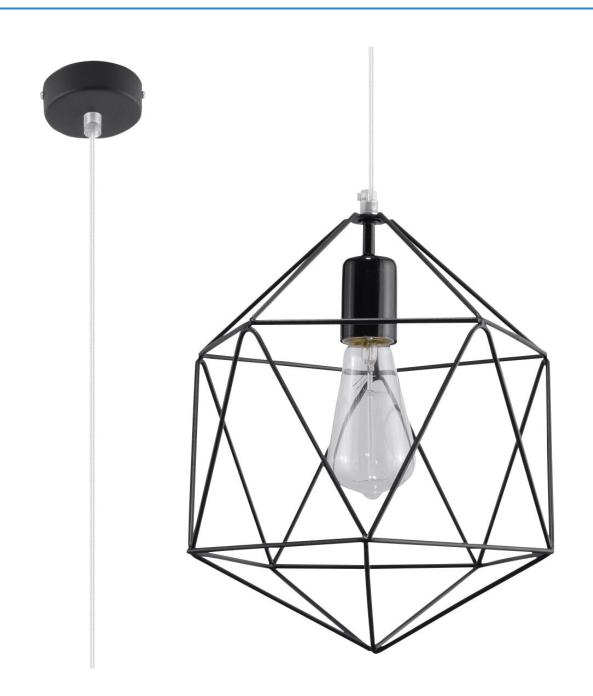

# Black Pendant Single Ceiling Light 30cm

### **Short Description**

Gaspare collection is a polished crystal-shaped steel shade. Suspended lamps in this series are a marvel of minimalism and artistic industrial design. The models are available in trendy colors, so everyone will find a perfect fit for their needs. Lightness, simplicity and exceptionally original design are the qualities that will be appreciated by lovers of minimalist style, loft style and bold glamorous arrangements.