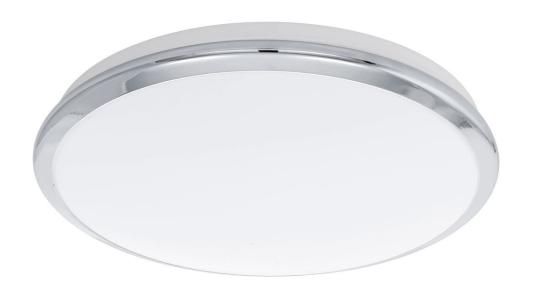

## Flush LED Ceiling Light 38.5cm

## **Short Description**

Modern transitional flush light fitting, well suited to homes with lower ceilings. If you can nearly reach your ceiling by stretching your arm up then a flush fitting is a good choice.

Modern transitional is probably the most popular styling today; transitional is warmer than true modern which is more plain even minimal or stark in contrast. It creates a feeling of both stylish and sleek with more detail than minimal modern fittings that is well suited to many styles of rooms and it also compliments many

furniture styles both modern and classic.

**Top Tip:** Consider the size of your room and check the dimensions of this light. Look at the light you currently have or hold a tape measure up at the size of the new light to give you an idea if it will be in proportion with your room.