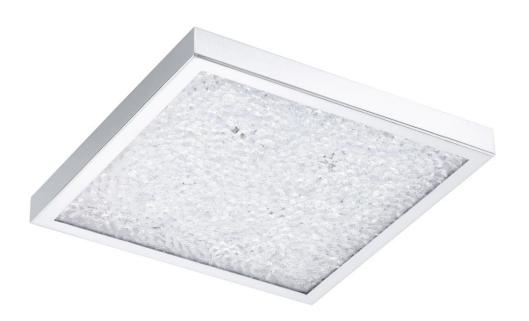

## Flush LED Ceiling Light 36.5cm

## **Short Description**

Modern transitional flush light fitting, well suited to homes with lower ceilings. If you can nearly reach your ceiling by stretching your arm up then a flush fitting is a good choice.