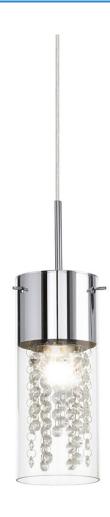

## Pendant Light 10.5cm

## **Short Description**

Beautiful modern transitional pendant light fitting, well suited to higher ceilings, although most pendant fittings can be adjusted so that the height suits your ceiling.

Transitional draws both on traditional classic shapes and mixes it with a more modern design. Probably the most popular styling today, transitional is warmer and not as plain or simple as true modern, which tends to be almost minimal or stark in contrast.

It creates a feeling of both stylish and sleek with more detail than modern that is well suited to many styles of rooms and compliments many furniture styles both modern and classic.