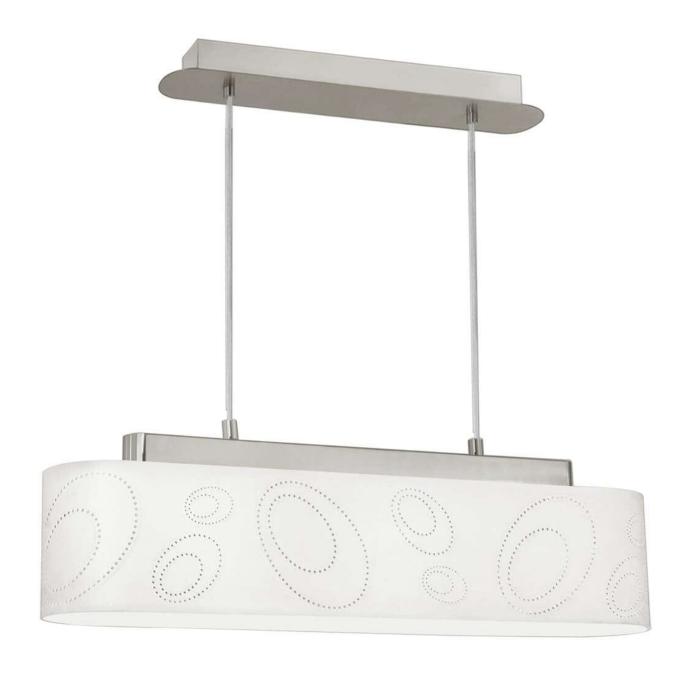

## Pendant Bar 150cm

## **Product Images**



## **Short Description**

Eglo is one of the leading manufacturers of lighting in the world. Over the last years the EGLO group has evolved into one of the leading manufacturers of decorative interior lighting. Meanwhile, the company has become a major player on the world market: In current years, more than 18 million lights were marketed in over 132 countries on all continents.

With about 90 per cent of the product range having been developed by them, EGLO ensures the greatest possible independence when introducing new product solutions and we are extremely competitive due to the high quality levels of manufacturing plants in Hungary, China and India.

## **Additional Information**

Brand Discontinued - In Stock