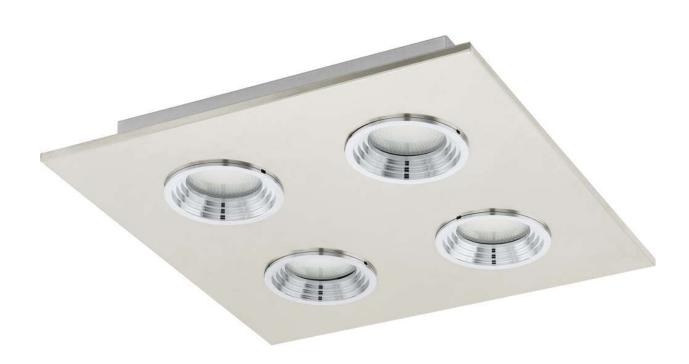

# Flush LED Ceiling Light 40cm

#### **Short Description**

Modern transitional flush light fitting, well suited to homes with lower ceilings. If you can nearly reach your ceiling by stretching your arm up then a flush fitting is a good choice.

### **Description**

Sabbio Flush LED Ceiling Light