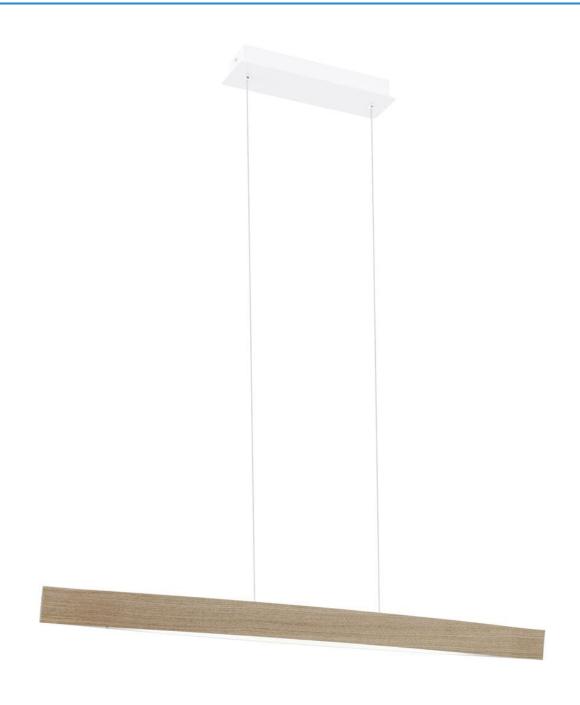

## **Short Description**

Pendant bars are extremely popular, offering the chance to add that wow factor to a kitchen island or dining room when hung over the table. They provide a good source of light that focuses the attention to a specific area making it feel warm and cosy. They are also designed to look good when they are off adding a nice touch of style.

**Top Tip:** Most pendant bars can have the height adjusted so you can find the height that suits you best.