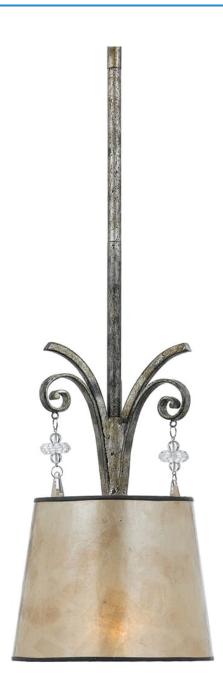

## Pendant Light 17.8cm

## **Short Description**

Beautiful modern transitional pendant light fitting, well suited to higher ceilings, although most pendant fittings can be adjusted so that the height suits your ceiling.

Transitional draws both on traditional classic shapes and mixes it with a more modern design. Probably the most popular styling today, transitional is warmer and not as plain or simple as true modern, which tends to be almost minimal or stark in contrast.

It creates a feeling of both stylish and sleek with more detail than modern that is well suited to many styles of rooms and compliments many furniture styles both modern and classic.