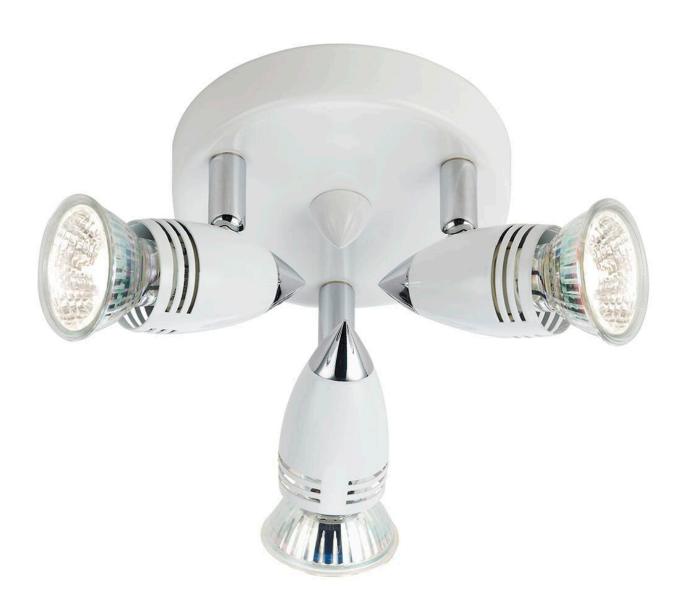

## **Short Description**

A spotlight cluster is a very popular choice due to their versatility; they are used throughout the home as they are able to offer good lighting coverage. It has directional spots that are able to be pointed in any direction, they can also be pointed directly at your walls (wall washing) giving even lighting around the room.

This cluster is in a modern transitional style and is probably the most popular styling today; transitional is warmer than true modern which is more plain even minimal or stark in contrast. It creates a feeling of both stylish and sleek with more detail than minimal modern fittings and is well suited to many styles of rooms. Fits in well and compliments many furniture styles both modern and classic.