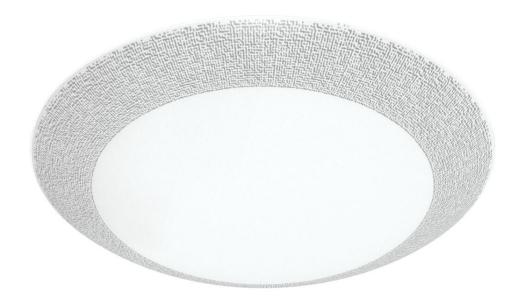

## Flush Ceiling Light 31.5cm

## **Short Description**

Modern transitional flush light fitting, well suited to homes with lower ceilings. If you can nearly reach your ceiling by stretching your arm up then a flush fitting is a good choice.