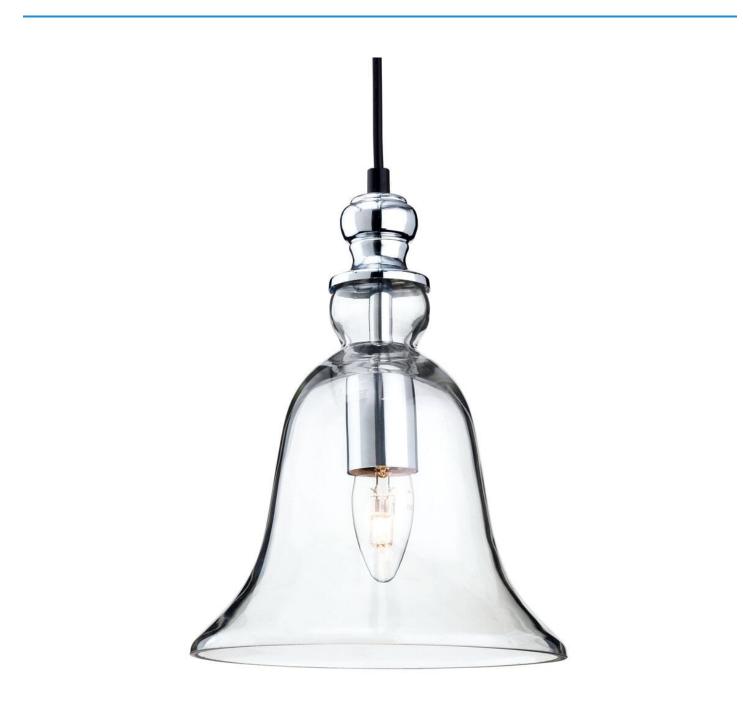

## **Short Description**

A wonderful vintage influenced designed pendant light fitting, well suited to higher ceilings, although most pendant fittings can be adjusted so that the height suits your ceiling.

Vintage is based on early 1900's styles, often with fine detailing and using rich warm colours including brass, copper, and gold's that compliment the older UK homes. These light fittings work well with older period homes that are being renovated, where people want to retain some of the older features that made them buy the home in the first place.