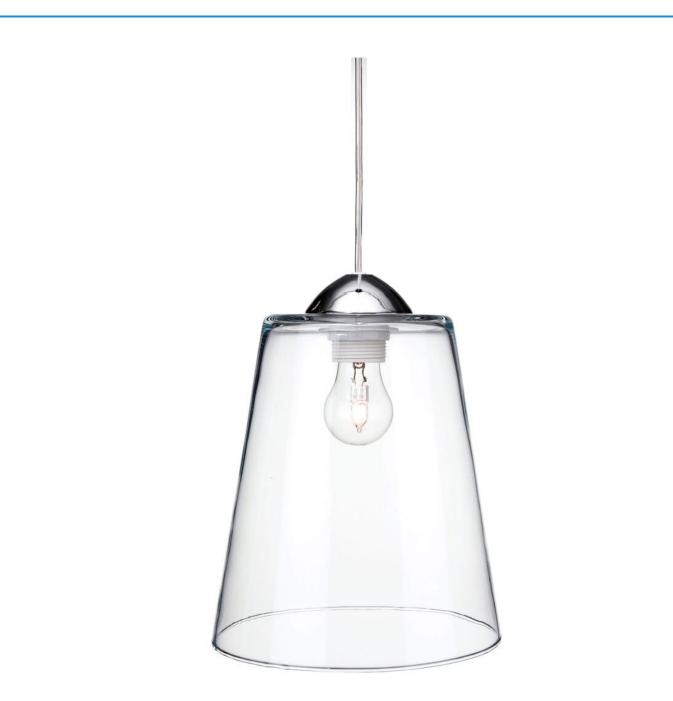

## **Short Description**

A wonderful vintage influenced designed pendant light fitting, well suited to higher ceilings, although most pendant fittings can be adjusted so that the height suits your ceiling.

Vintage is based on early 1900's styles, often with fine detailing and using rich warm colours including brass, copper, and gold's that compliment the older UK homes. These light fittings work well with older period homes that are being renovated, where people want to retain some of the older features that made them buy the home in the first place.