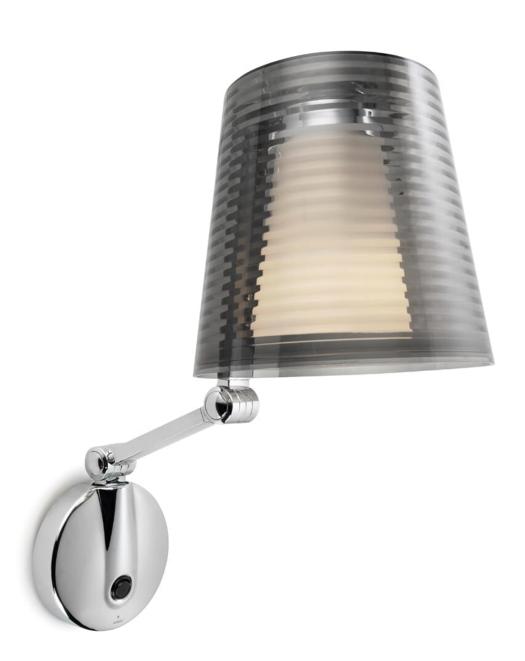

# **Emy Reading Light 20.5cm**

## **Product Images**



#### **Short Description**

Grok promise to provide uncompromised quality and unique brilliant designs to all of their light fittings, Grok are well known for their revolutionary ideas and their ability to adapt to the latest design trends.

Created in 1998, Grok is part of the Leds-C4 group who have been designing and producing lighting for over 40 years. Grok designers look for innovative concepts, ideas and directions to create singular pieces with personality for your spaces.

The emergence of led technology in the world of lighting has brought about a revolution. Grok; select first-class diodes from the best manufacturers around the world because of their high chromatic performance offers sharper, more intense, purer and deeper colours. Coupled with this they also offer longer servi