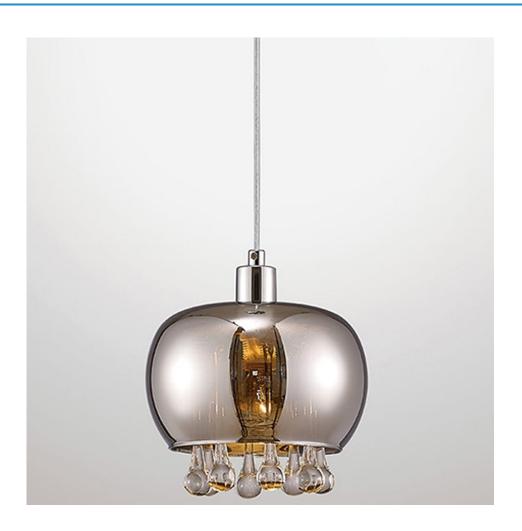

#### **Short Description**

Beautiful modern transitional pendant light fitting, well suited to higher ceilings, although most pendant fittings can be adjusted so that the height suits your ceiling.

Transitional draws both on traditional classic shapes and mixes it with a more modern design. Probably the most popular styling today, transitional is warmer and not as plain or simple as true modern, which tends to be almost minimal or stark in contrast.

It creates a feeling of both stylish and sleek with more detail than modern that is well suited to many styles of rooms and compliments many furniture styles both modern and classic.

## **Description**

Pandora Pendant Light 18cm