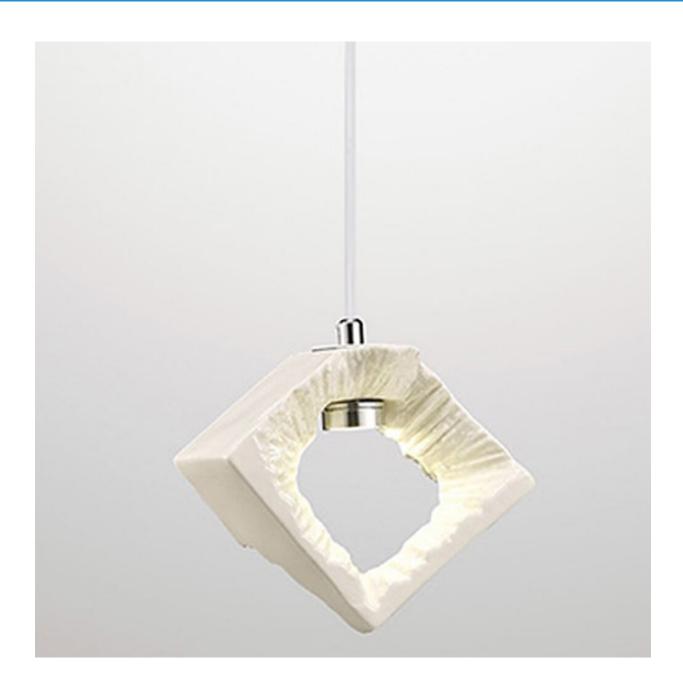

# **LED Pendant Light 16.5cm**

## **Product Images**



### **Short Description**

A contemporary pendant light fitting, well suited to higher ceilings, although most pendant fittings can be adjusted so that the height suits your ceiling.

Contemporary is often confused with modern, contemporary is about now and what's on trend. It does not conform to the simple or straight lines of modern. It uses more colour and can draw upon other styles such as a retro feel or maybe an industrial style. It can also mix material not often found in modern designs such as fabric or even crystal.

#### **Description**

Salvio LED Pendant Light 16.5cm

#### **Additional Information**

Brand Discontinued - In Stock