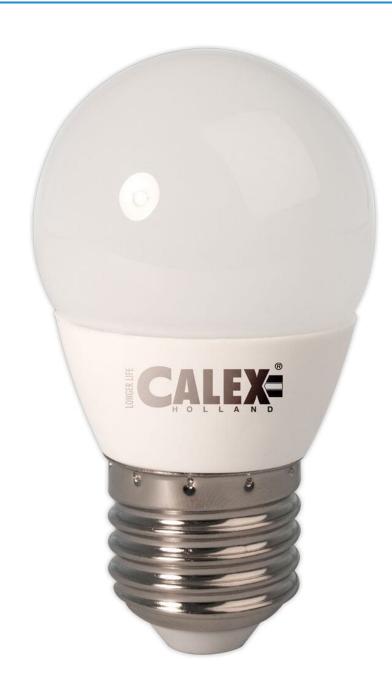

# 3.4w E27 Golfball LED - Warm White

### **Short Description**

This is perfect replacement for your E27 bulb. Also known as ES or Large Edison Screw.