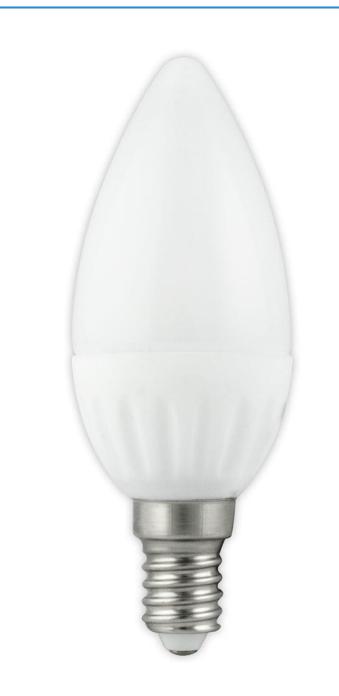

# 3.4w E14 Candle LED - Warm White

#### **Short Description**

This is a perfect replacement for your E14 bulb. Also known as a SES or Small Edison Screw.