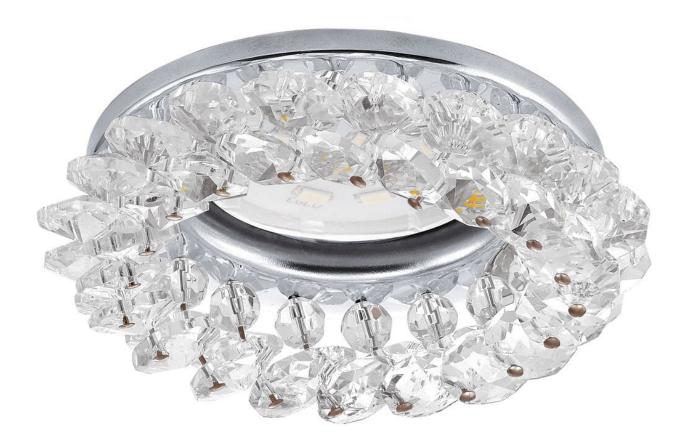

# **Decorative Downlight LED Integrated 9.5cm**

## **Product Images**



### **Short Description**

Eglo is one of the leading manufacturers of lighting in the world. Over the last years the EGLO group has evolved into one of the leading manufacturers of decorative interior lighting. Meanwhile, the company has become a major player on the world market: In current years, more than 18 million lights were marketed in over 132 countries on all continents.

With about 90 per cent of the product range having been developed by them, EGLO ensures the greatest possible independence when introducing new product solutions and we are extremely competitive due to the high quality levels of manufacturing plants in Hungary, China and India.

#### Description

Fitting L and 1 GU10 Chrome and Clear Tortoli

### **Additional Information**

| Material                   | Metal