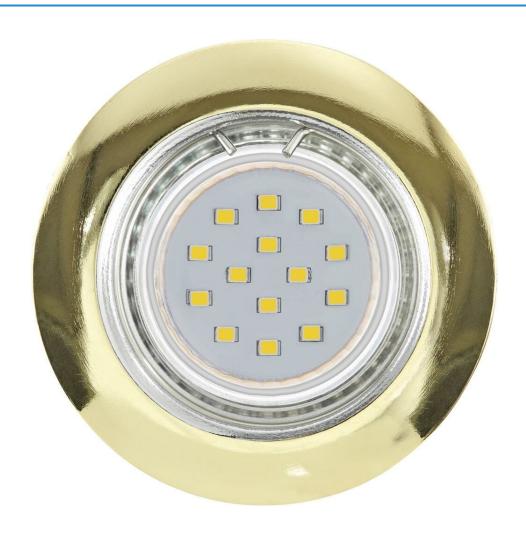

# **Brass LED Fixed Downlight LED Compatible** 7.8cm Pack Of Three

# **Short Description**

Peneto Downlight

#### **Additional Information**

| Material                   | Metal                   |
|----------------------------|-------------------------|
| Brand                      | Discontinued - In Stock |
| Finish                     | Brass                   |
| IP Rating                  | IP20                    |
| Maximum Wattage Per Bulb   | 3w                      |
| Manufactures Warranty      | 5 years                 |
| Required Hole Cut-Out Size | 6.8cm                   |