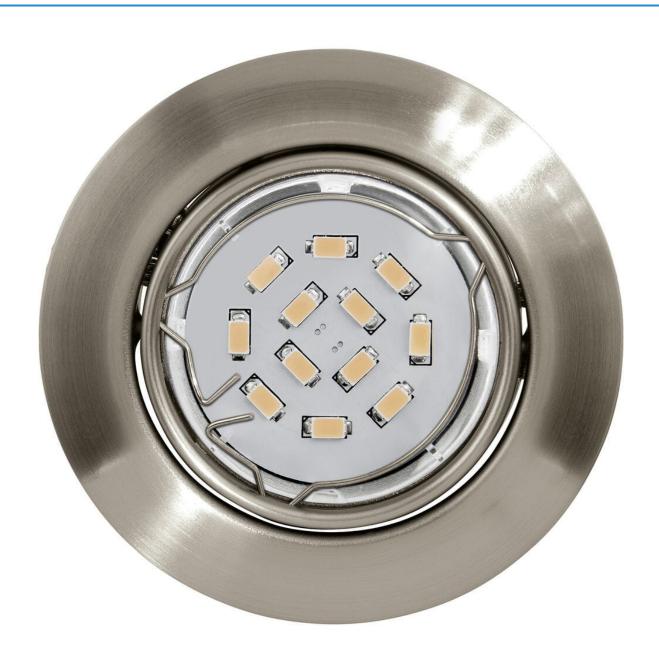

# Silver LED Fixed Downlight LED Compatible 8.7cm

### **Short Description**

Peneto Satin Nickel Downlight

#### **Additional Information**

| Material                   | Metal                   |
|----------------------------|-------------------------|
| Brand                      | Discontinued - In Stock |
| IP Rating                  | IP20                    |
| Maximum Wattage Per Bulb   | 5w                      |
| Manufactures Warranty      | 1 Year                  |
| Required Hole Cut-Out Size | 6.8cm                   |