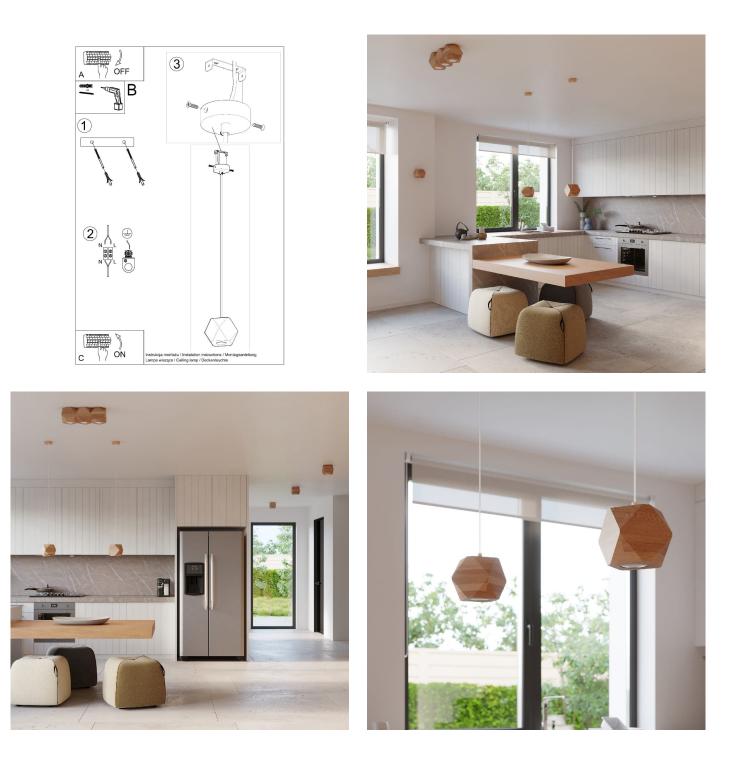

## **Short Description**

Do you like natural wood and geometric forms? If so, the WOODY collection is perfect for you! It consists of elegant plafonds with one or two light sources, a wall lamp and a hanging lamp. With this set, you can compose cohesive lighting for your living room, dining room, kitchen or even hallway. The warm shade of wood will add a cosy touch even to the most austere, modern interiors. It will also be great for minimalist Scandinavian decor. Depending on your design ideas, the geometric WOODY lighting can be both a subtle complement to the character of the interior and its main theme.

## Description

This light fitting was designed and produced in Europe with a focus on longevity rather than fleeting fads. We encourage our customers to do the same and invest in timeless, and versatile solutions that will seamlessly blend into any space, whether it's the kitchen or the bedroom, both now and in the future.