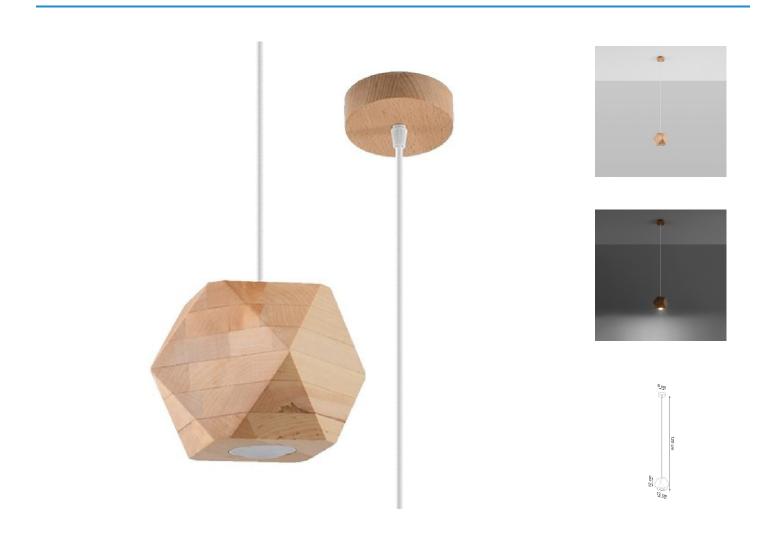

# **Brown Pendant Single Ceiling Light 12cm**

## **Short Description**

Do you like natural wood and geometric forms? If so, the WOODY collection is perfect for you! It consists of elegant plafonds with one or two light sources, a wall lamp and a hanging lamp. With this set, you can compose cohesive lighting for your living room, dining room, kitchen or even hallway. The warm shade of wood will add a cosy touch even to the most austere, modern interiors. It will also be great for minimalist Scandinavian decor. Depending on your design ideas, the geometric WOODY lighting can be both a subtle complement to the character of the interior and its main theme.

### **Additional Information**

| Promotion        | Ships from our UK warehouse |
|------------------|-----------------------------|
| Brand            | LOLO                        |
| Max Bulb Wattage | 40w                         |
| Bulb Type        | GU10                        |
| IP Rating        | IP20                        |
| Colour           | Brown                       |
| Materials        | Wood                        |
| Length           | 12                          |
| Depth            | 12                          |
| Height           | 120                         |