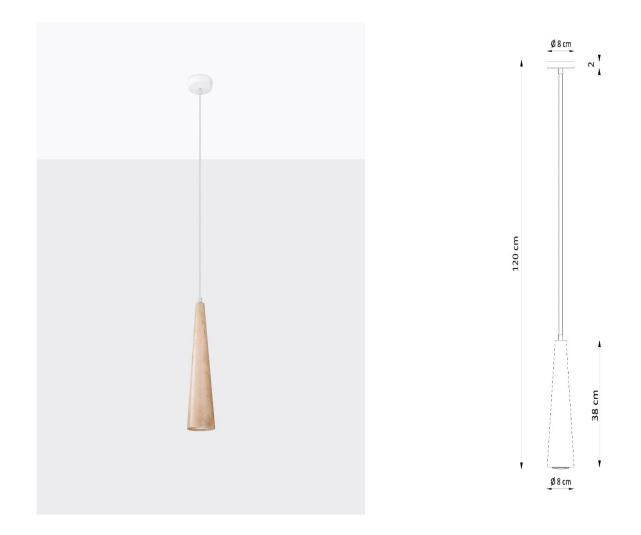

## **Additional Information**

| Promotion        | Ships from our UK warehouse |
|------------------|-----------------------------|
| Brand            | LOLO                        |
| Max Bulb Wattage | 40w                         |
| Bulb Type        | GU10                        |
| IP Rating        | IP20                        |
| Colour           | Brown                       |
| Materials        | Wood                        |
| Length           | 8                           |
| Depth            | 8                           |
| Height           | 120                         |