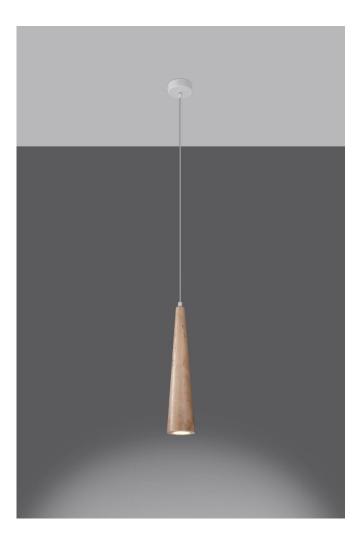

# **Brown Pendant Single Ceiling Light 8cm**

#### **Short Description**

SULA pendant lamp Sleek, subtle, stylish ? the SULA pendant lamp combines natural wood and touches of white. It is elegant but not austere, which makes it a perfect fit for bright Scandinavian interiors, cosy boho or Japanese-style interiors. SULA will gladly make itself at home in your living room, immerse your bedroom in a warm glow or hang over your dining table. The simple design of the slim wooden shade and the long sling will perfectly complement the room design, allowing you to enjoy an atmospheric space. The SULA pendant lamp is available with 1 or 3 light points, so you can easily decorate both larger and smaller interiors with it.