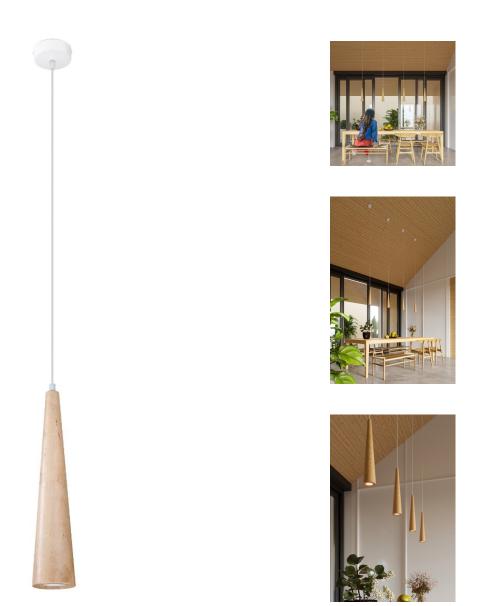

# **Brown Pendant Single Ceiling Light 8cm**

#### **Short Description**

SULA pendant lamp Sleek, subtle, stylish ? the SULA pendant lamp combines natural wood and touches of white. It is elegant but not austere, which makes it a perfect fit for bright Scandinavian interiors, cosy boho or Japanese-style interiors. SULA will gladly make itself at home in your living room, immerse your bedroom in a warm glow or hang over your dining table. The simple design of the slim wooden shade and the long sling will perfectly complement the room design, allowing you to enjoy an atmospheric space. The SULA pendant lamp is available with 1 or 3 light points, so you can easily decorate both larger and smaller interiors with it.

## **Additional Information**

| Promotion        | Ships from our UK warehouse |
|------------------|-----------------------------|
| Brand            | LOLO                        |
| Max Bulb Wattage | 40w                         |
| Bulb Type        | GU10                        |
| IP Rating        | IP20                        |
| Colour           | Brown                       |
| Materials        | Wood                        |
| Length           | 8                           |
| Depth            | 8                           |
| Height           | 120                         |