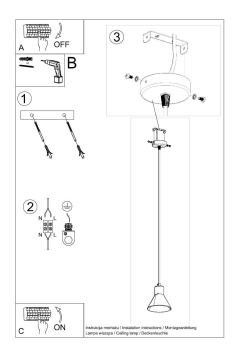

# **Black Pendant Single Ceiling Light 14cm**

#### **Description**

This light fitting was designed and produced in Europe with a focus on longevity rather than fleeting fads. We encourage our customers to do the same and invest in timeless, and versatile solutions that will seamlessly blend into any space, whether it's the kitchen or the bedroom, both now and in the future.

Having products manufactured in Europe ensures a high level of quality and attention to detail. European manufacturing standards are known for being some of the strictest in the world, which means that the lighting you buy from us is made with precision and care.