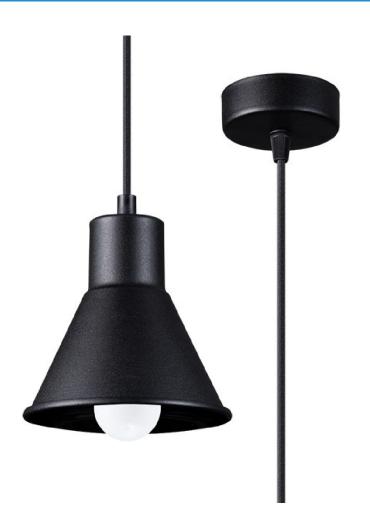

# **Black Pendant Single Ceiling Light 14cm**

#### **Additional Information**

| Promotion        | This product is shipped directly by our supplier and may take a few extra days to be delivered. |
|------------------|-------------------------------------------------------------------------------------------------|
| Brand            | LOLO                                                                                            |
| Max Bulb Wattage | 60w                                                                                             |
| Bulb Type        | E27                                                                                             |
| Colour           | Black                                                                                           |
| Materials        | Steel                                                                                           |
| Length           | 14                                                                                              |
| Depth            | 14                                                                                              |
| Height           | 120                                                                                             |