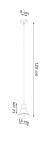

#### **Additional Information**

| Promotion        | This product is shipped directly by our supplier and may take a few extra days to be delivered. |
|------------------|-------------------------------------------------------------------------------------------------|
| Brand            | LOLO                                                                                            |
| Max Bulb Wattage | 60w                                                                                             |
| Bulb Type        | E27                                                                                             |
| Colour           | Black                                                                                           |
| Materials        | Steel                                                                                           |
| Length           | 14                                                                                              |
| Depth            | 14                                                                                              |
| Height           | 120                                                                                             |