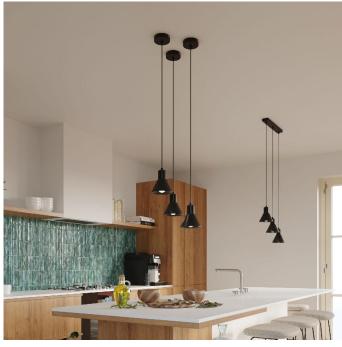

# **Black Pendant Single Ceiling Light 14cm**

## **Short Description**

TALEJA is a series of classic hanging lamps with either 1 or 3 lampshades. Designed to be slightly apart, they provide lots of light that is evenly spread in the room. The universal design makes it a successful choice for any interior. With its simple shape, it leaves room for other design elements, but the version with 3 lampshades at different heights can catch the eye of others. It is available in two classic colours? impenetrable black and pristine white.