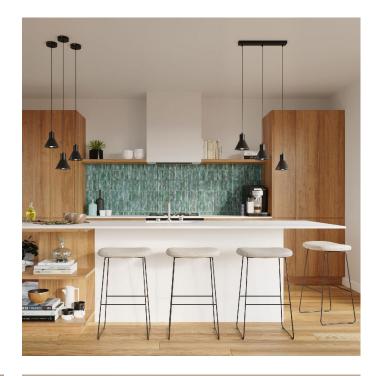

# **Black Pendant Single Ceiling Light 14cm**

## **Short Description**

TALEJA is a series of classic hanging lamps with either 1 or 3 lampshades. Designed to be slightly apart, they provide lots of light that is evenly spread in the room. The universal design makes it a successful choice for any interior. With its simple shape, it leaves room for other design elements, but the version with 3 lampshades at different heights can catch the eye of others. It is available in two classic colours? impenetrable black and pristine white.