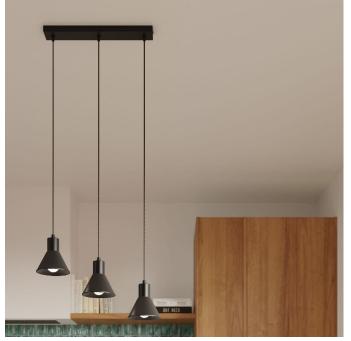

# **Black Pendant Single Ceiling Light 14cm**

## **Short Description**

TALEJA is a series of classic hanging lamps with either 1 or 3 lampshades. Designed to be slightly apart, they provide lots of light that is evenly spread in the room. The universal design makes it a successful choice for any interior. With its simple shape, it leaves room for other design elements, but the version with 3 lampshades at different heights can catch the eye of others. It is available in two classic colours? impenetrable black and pristine white.