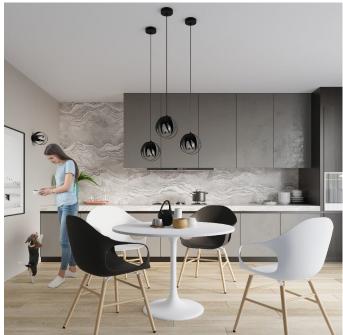

# **Black Pendant Single Ceiling Light 16cm**

## **Short Description**

Feel the breath of unique avant-garde in your interior with TULOS lamps. Their distinctive yet extremely subtle casing creates a unique atmosphere even during the day. These lamps will perfectly complement elegant arrangements, adding splendour to the decor of the interior. The TULOS collection offers variety and captivates you with its sophisticated style. In the collection, you will find both ceiling lamps and pendant lamps with 1 or 3 points of light suspended at different heights. Lighting designed this way guarantees a decorative effect in any interior.