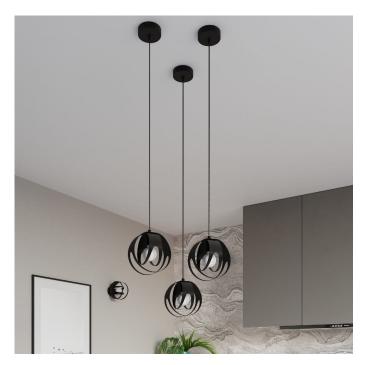

# **Black Pendant Single Ceiling Light 16cm**

## **Short Description**

Feel the breath of unique avant-garde in your interior with TULOS lamps. Their distinctive yet extremely subtle casing creates a unique atmosphere even during the day. These lamps will perfectly complement elegant arrangements, adding splendour to the decor of the interior. The TULOS collection offers variety and captivates you with its sophisticated style. In the collection, you will find both ceiling lamps and pendant lamps with 1 or 3 points of light suspended at different heights. Lighting designed this way guarantees a decorative effect in any interior.