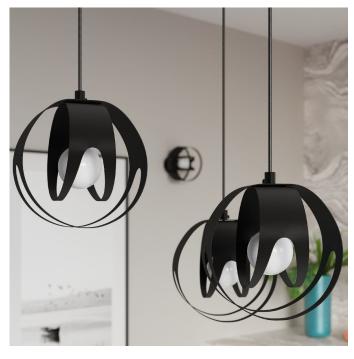

# **Black Pendant Single Ceiling Light 16cm**

## **Short Description**

Feel the breath of unique avant-garde in your interior with TULOS lamps. Their distinctive yet extremely subtle casing creates a unique atmosphere even during the day. These lamps will perfectly complement elegant arrangements, adding splendour to the decor of the interior. The TULOS collection offers variety and captivates you with its sophisticated style. In the collection, you will find both ceiling lamps and pendant lamps with 1 or 3 points of light suspended at different heights. Lighting designed this way guarantees a decorative effect in any interior.