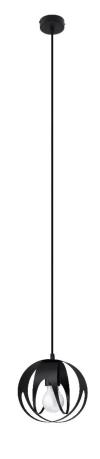

# **Black Pendant Single Ceiling Light 16cm**

#### **Additional Information**

| Promotion        | This product is shipped directly by our supplier and may take a few extra days to be delivered. |
|------------------|-------------------------------------------------------------------------------------------------|
| Brand            | LOLO                                                                                            |
| Max Bulb Wattage | 60w                                                                                             |
| Bulb Type        | E27                                                                                             |
| IP Rating        | IP20                                                                                            |
| Colour           | Black                                                                                           |
| Materials        | Steel                                                                                           |
| Length           | 16                                                                                              |
| Depth            | 16                                                                                              |
| Height           | 125                                                                                             |