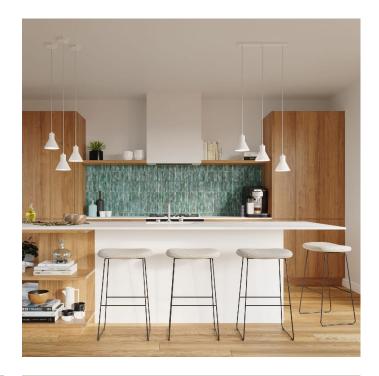

### **Short Description**

TALEJA is a series of classic hanging lamps with either 1 or 3 lampshades. Designed to be slightly apart, they provide lots of light that is evenly spread in the room. The universal design makes it a successful choice for any interior. With its simple shape, it leaves room for other design elements, but the version with 3 lampshades at different heights can catch the eye of others. It is available in two classic colours? impenetrable black and pristine white.