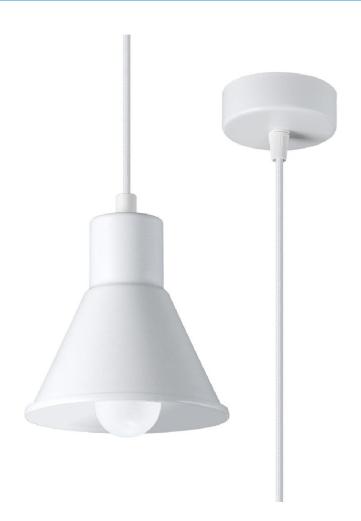

# **White Pendant Single Ceiling Light 14cm**

#### **Additional Information**

| Promotion        | This product is shipped directly by our supplier and may take a few extra days to be delivered. |
|------------------|-------------------------------------------------------------------------------------------------|
| Brand            | LOLO                                                                                            |
| Max Bulb Wattage | 60w                                                                                             |
| Bulb Type        | E27                                                                                             |
| IP Rating        | IP20                                                                                            |
| Colour           | White                                                                                           |
| Materials        | Steel                                                                                           |
| Length           | 14                                                                                              |
| Depth            | 14                                                                                              |
| Height           | 120                                                                                             |