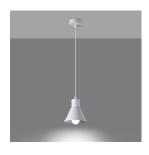

# **White Pendant Single Ceiling Light 14cm**

## **Product Images**

















### **Short Description**

TALEJA is a series of classic hanging lamps with either 1 or 3 lampshades. Designed to be slightly apart, they provide lots of light that is evenly spread in the room. The universal design makes it a successful choice for any interior. With its simple shape, it leaves room for other design elements, but the version with 3 lampshades at different heights can catch the eye of others. It is available in two classic colours? impenetrable black and pristine white.

#### **Description**

This light fitting was designed and produced in Europe with a focus on longevity rather than fleeting fads. We encourage our customers to do the same and invest in timeless, and versatile solutions that will seamlessly blend into any space, whether it's the kitchen or the b