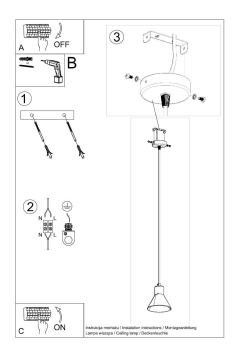

# **White Pendant Single Ceiling Light 14cm**

#### **Description**

This light fitting was designed and produced in Europe with a focus on longevity rather than fleeting fads. We encourage our customers to do the same and invest in timeless, and versatile solutions that will seamlessly blend into any space, whether it's the kitchen or the bedroom, both now and in the future.

Having products manufactured in Europe ensures a high level of quality and attention to detail. European manufacturing standards are known for being some of the strictest in the world, which means that the lighting you buy from us is made with precision and care.