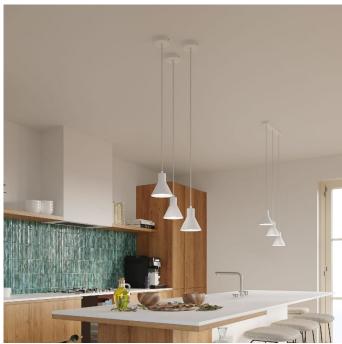

### **Short Description**

TALEJA is a series of classic hanging lamps with either 1 or 3 lampshades. Designed to be slightly apart, they provide lots of light that is evenly spread in the room. The universal design makes it a successful choice for any interior. With its simple shape, it leaves room for other design elements, but the version with 3 lampshades at different heights can catch the eye of others. It is available in two classic colours? impenetrable black and pristine white.