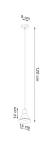

#### **Additional Information**

| Promotion        | This product is shipped directly by our supplier and may take a few extra days to be delivered. |
|------------------|-------------------------------------------------------------------------------------------------|
| Brand            | LOLO                                                                                            |
| Max Bulb Wattage | 60w                                                                                             |
| Bulb Type        | E27                                                                                             |
| IP Rating        | IP20                                                                                            |
| Colour           | White                                                                                           |
| Materials        | Steel                                                                                           |
| Length           | 14                                                                                              |
| Depth            | 14                                                                                              |
| Height           | 120                                                                                             |