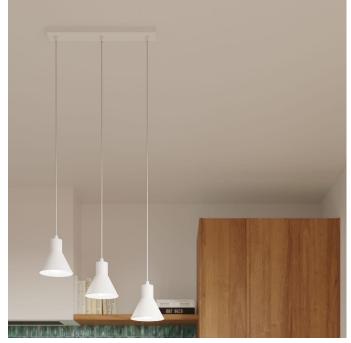

### **Short Description**

TALEJA is a series of classic hanging lamps with either 1 or 3 lampshades. Designed to be slightly apart, they provide lots of light that is evenly spread in the room. The universal design makes it a successful choice for any interior. With its simple shape, it leaves room for other design elements, but the version with 3 lampshades at different heights can catch the eye of others. It is available in two classic colours? impenetrable black and pristine white.