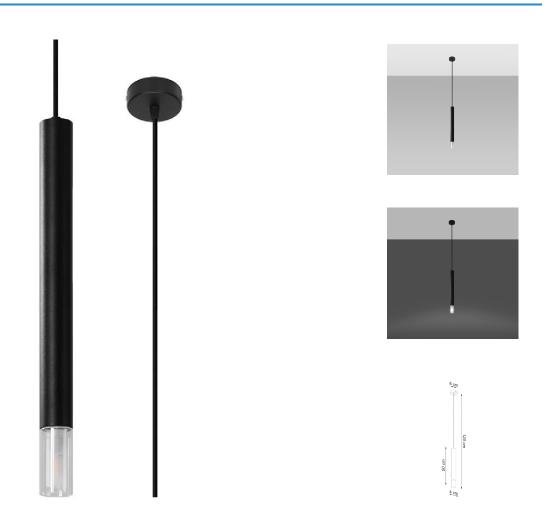

# **Black Pendant Single Ceiling Light 8cm**

#### **Additional Information**

| Promotion        | Ships from our UK warehouse |
|------------------|-----------------------------|
| Brand            | LOLO                        |
| Max Bulb Wattage | LED 12w                     |
| Bulb Type        | G9                          |
| IP Rating        | IP20                        |
| Colour           | Black                       |
| Materials        | Steel & glass               |
| Length           | 8                           |
| Depth            | 8                           |
| Height           | 120                         |