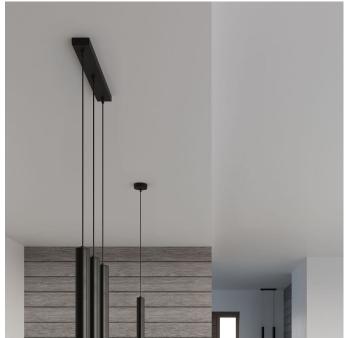

## **Product Images**

## **Short Description**

Subtle, modern, and minimalist? this is the WEZYR hanging lamp. Its focused beam of light disperses the evening darkness to create a cosy atmosphere in the room. Be it the dining room, kitchen, bedroom, or bathroom? the universal WEZYR lamp will be a perfect choice for any type of room. The lamp housing is made of glass and powder coated steel - it will look great in loft, industrial, and modern interiors. With two universal colour options? white and black? it will be a perfect match for your interior design.