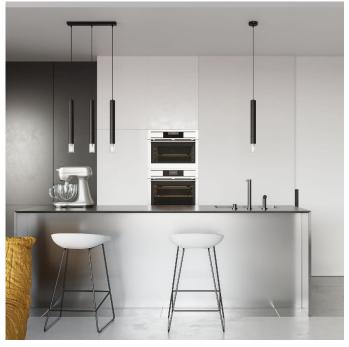

## **Short Description**

Subtle, modern, and minimalist? this is the WEZYR hanging lamp. Its focused beam of light disperses the evening darkness to create a cosy atmosphere in the room. Be it the dining room, kitchen, bedroom, or bathroom? the universal WEZYR lamp will be a perfect choice for any type of room. The lamp housing is made of glass and powder coated steel - it will look great in loft, industrial, and modern interiors. With two universal colour options? white and black? it will be a perfect match for your interior design.