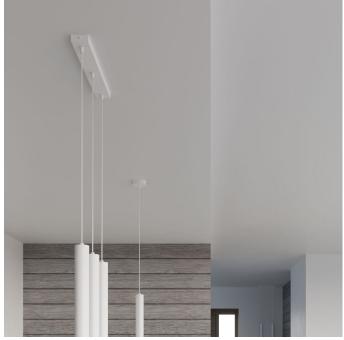

# White Pendant Single Ceiling Light 8cm

## **Product Images**











## **Short Description**

Subtle, modern, and minimalist? this is the WEZYR hanging lamp. Its focused beam of light disperses the evening darkness to create a cosy atmosphere in the room. Be it the dining room, kitchen, bedroom, or bathroom? the universal WEZYR lamp will be a perfect choice for any type of room. The lamp housing is made of glass and powder coated steel - it will look great in loft, industrial, and modern interiors. With two universal colour options? white and black? it will be a perfect match for your interior design.

#### **Description**

This light fitting was designed and produced in Europe with a focus on longevity rather than fleeting fads. We encourage our customers to do the same and invest in timeless, and versatile solutions that will seamlessly blend into any