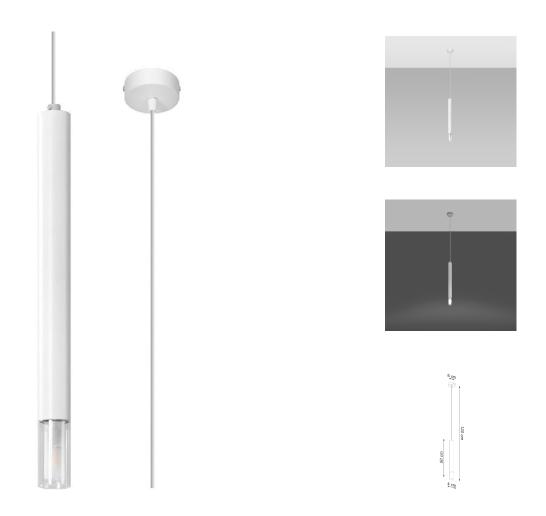

# White Pendant Single Ceiling Light 8cm

#### **Additional Information**

| Promotion        | This product is shipped directly by our supplier and may take a few extra days to be delivered. |
|------------------|-------------------------------------------------------------------------------------------------|
| Brand            | LOLO                                                                                            |
| Max Bulb Wattage | LED 12w                                                                                         |
| Bulb Type        | G9                                                                                              |
| IP Rating        | IP20                                                                                            |
| Colour           | White                                                                                           |
| Materials        | Steel & glass                                                                                   |
| Length           | 8                                                                                               |
| Depth            | 8                                                                                               |
| Height           | 120                                                                                             |