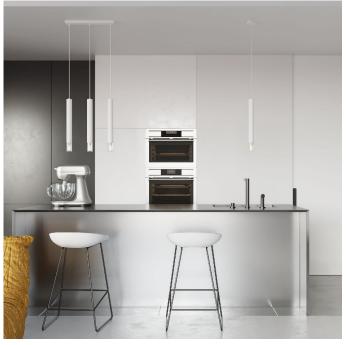

## **Short Description**

Subtle, modern, and minimalist? this is the WEZYR hanging lamp. Its focused beam of light disperses the evening darkness to create a cosy atmosphere in the room. Be it the dining room, kitchen, bedroom, or bathroom? the universal WEZYR lamp will be a perfect choice for any type of room. The lamp housing is made of glass and powder coated steel - it will look great in loft, industrial, and modern interiors. With two universal colour options? white and black? it will be a perfect match for your interior design.